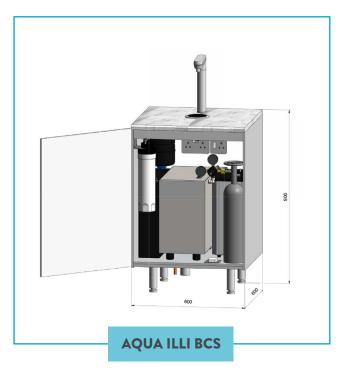

## DIMENSIONS.

Undercounter units and dispensers.

 ${\sf B}$  - boiling,  ${\sf C}$  - chilled,  ${\sf S}$  - sparkling,  ${\sf A}$  - ambient

Other dispense options are available on request

### CO2 GAS:

(For Sparkling Systems Only) Food grade CO2 bottle type E290 is to be provided by the operator (2 kg, 6 kg or 10kg). The CO2 bottle must be located as far as possible from any heat sources.

The CO2 gas bottle should be sited in an upright position and secured with a safety strap.