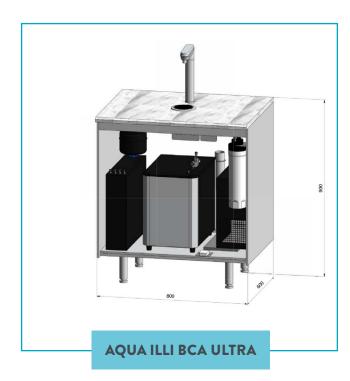

## DIMENSIONS.

Undercounter units and dispensers.

 ${\sf B}$  - boiling,  ${\sf C}$  - chilled,  ${\sf S}$  - sparkling,  ${\sf A}$  - ambient

Other dispense options are available on request