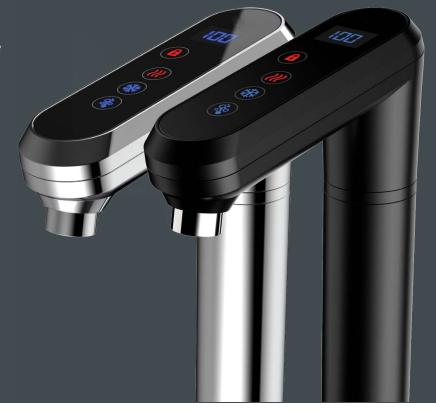

### FEATURES.

- Patented boiler design gives high volumes of boiling water
- Perfect water flow with zero splash
- Removable dispense nozzle for improved hygiene
- Designed to fill water bottles without the need for font extension
- Plumbed-to-waste flush-fitting drip tray
- Safe dispense with a touch padlock feature
- Installed in modular form to fit into the tightest of spaces
- Pre-set fill volumes for any vessel and free flow options available
- Equality Act compliant controls available
- Touch or touchless modules available

### **AVAILABLE FINISHES**

| CAPACITY | BOILING  | CHILLED / SPARKLING / AMBIENT |
|----------|----------|-------------------------------|
|          | PER HOUR | PER HOUR                      |

| High       | up to <b>45</b> litres or <b>180</b> cups           | up to <b>45</b> litres or <b>180</b> glasses |
|------------|-----------------------------------------------------|----------------------------------------------|
| Ultra high | up to <b>90</b> litres or <b>180</b> flask/tea pots | <b>60+</b> litres or <b>240+</b> glasses     |