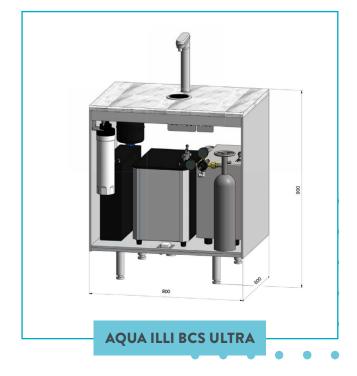

## DIMENSIONS.

Undercounter units and dispensers.

 ${\sf B}$  - boiling,  ${\sf C}$  - chilled,  ${\sf S}$  - sparkling,  ${\sf A}$  - ambient

Other dispense options are available on request

### CO2 GAS:

(For Sparkling Systems Only) Food grade CO2 bottle type E290 is to be provided by the operator (2 kg, 6 kg or 10kg). The CO2 bottle must be located as far as possible from any heat sources.

The CO2 gas bottle should be sited in an upright position and secured with a safety strap.