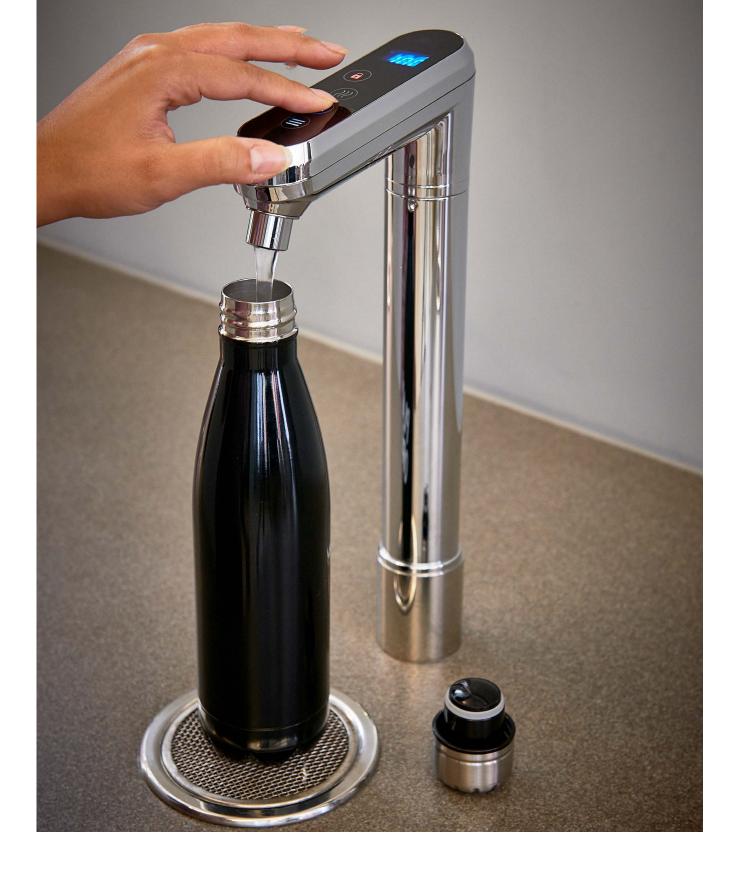

## MEET AQUA ILLI.

The world's smartest touch tap.

Innovative design, cutting-edge technology, and premium aesthetics. The highest performing tap on the market today.

### FEATURES.

- Patented boiler design gives high volumes of boiling water
- Perfect water flow with zero splash
- Removable dispense nozzle for improved hygiene
- Designed to fill water bottles without the need for font extension
- Plumbed-to-waste flush-fitting drip tray
- Safe dispense with a touch padlock feature
- Installed in modular form to fit into the tightest of spaces
- Pre-set fill volumes for any vessel and free flow options available
- Equality Act compliant controls available
- Touch or touchless modules available