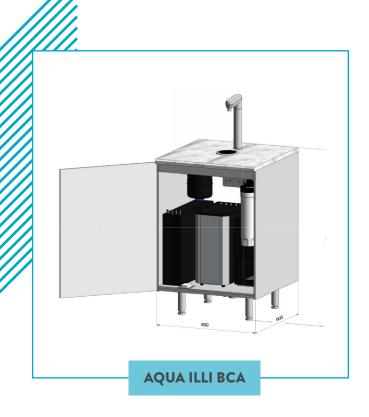

## DIMENSIONS.

Undercounter units and dispensers.

 ${\sf B}$  - boiling,  ${\sf C}$  - chilled,  ${\sf S}$  - sparkling,  ${\sf A}$  - ambient

Other dispense options are available on request