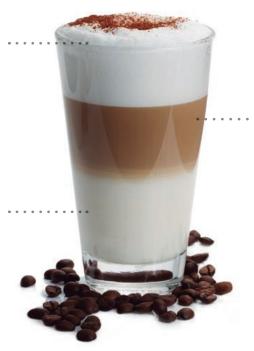

#### Variable foam

State-of-the-art MIA technology

Hot or cold

Programmable foam density and texture for each beverage

Consistency even at high outputs

Milk waste reduction

### Delicious fresh milk

The properties of the milk remain unchanged

Hot or cold

Up to 9 litres in tank