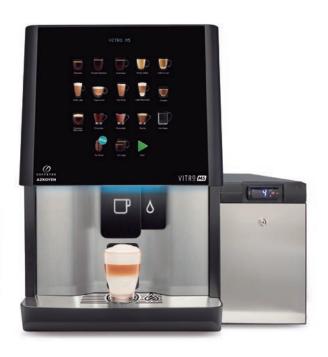

# VITRO M5 ESPRESSO

Machine features & options

selection

## INNOVATION AND PERFECTION

We have included the latest technology in the Vitro M5 in order to obtain delicious, consistent and perfect drinks, increasing the satisfaction of your customers or employees and minimising the time you have to spend on maintenance.

#### Full-bodied aromatic coffee

Freshly ground coffee beans through M03 HoReCa performance grinder

Patented espresso group AZK V30

| SPECIFICATIONS:       |                                | VITRO M5 ESPRESSO                                                                                           |
|-----------------------|--------------------------------|-------------------------------------------------------------------------------------------------------------|
| CAPACITY              | No. of coffee bean hoppers     | 1                                                                                                           |
|                       | No. of soluble product hoppers | 4                                                                                                           |
|                       | Product capacity               | Coffee beans 2200 g Decaffeinated coffee 450 g (1.8 l) Soluble milk 2000 g (4.2 l) Chocolate 2300 g (4.2 l) |
|                       | Fridge capacity                | Fresh milk: 9 I                                                                                             |
|                       | Coffee cakes capacity          | 220                                                                                                         |
|                       | Liquids tray capacity          | 2.5                                                                                                         |
| TECHNICAL INFORMATION | Weight                         | 65 kg                                                                                                       |
|                       | Type of dispensing system      | Espresso                                                                                                    |
|                       | Name of dispensing system      | AZK V30 (7-14 g)                                                                                            |
|                       | No. of mixers                  | 3                                                                                                           |
|                       | Name of grinder                | M03 HoReCa Performance                                                                                      |
|                       | No. of grinders                | 1                                                                                                           |
|                       | Boiler type                    | Espresso                                                                                                    |
|                       | Boiler capacity                | 700 cc                                                                                                      |
|                       | Voltage / Frequency            | 230 V / 50 Hz                                                                                               |
|                       | Maximum Power                  | 2300 W                                                                                                      |
|                       | Selection Type                 | Touch or Distance Selection Technology                                                                      |
|                       | No of selections               | 20                                                                                                          |
|                       | Cup sensor                     | Yes                                                                                                         |
|                       | Level and temperature sensor   | In refrigerator                                                                                             |
| TECH                  | Width<br>Height<br>Depth       | 480 mm 590 mm                                                                                               |