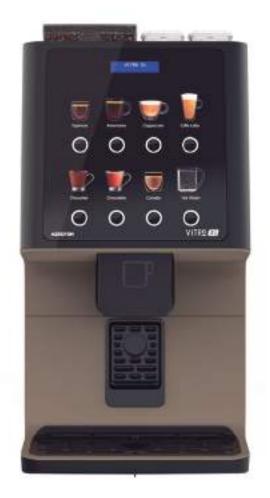

## **VITRO S1 ESPRESSO**

The Vitro S1 Espresso is a compact coffee machine designed to provide the highest quality of coffee espresso based drinks into any location that consumes less than 60 cups per day.

## Technical features

0.315 litres Pressure Boiler capacity (Espresso)

1.1 kW Max. power Pressure Boiler

0.8 Bar Min. / 10 Bar Max. Water Pressure

## Machine Capacity

| Coffee beans  | 1200 g / 171 cups |
|---------------|-------------------|
| Powdered Milk | 600 g / 150 cups  |
| Chocolate     | 800 g / 40 cups   |
| Coffee Cakes  | 80 cakes          |

## Productivity per hour

Hot water per hour 9.9 litres.

Espresso 90 cups.

Soluble drink 90 cups.

Cappuccino 70 cups.

**Drink Capacity** 

Espresso 150 cups.

Cappuccino (Powdered Milk) 150 cups.

Chocolate 40 cups.