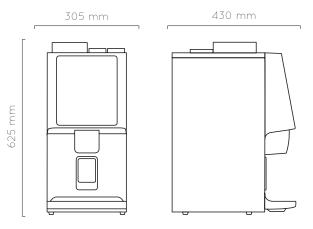

Espresso is a compact coffee machine designed to provide the highest quality of coffee espresso based drinks into any location that consumes less than 60 cups per day.











Tray



Cup Stand



Water Tank





## Technical features

0.315 litres Pressure Boiler capacity (Espresso)

1.1 kW Max. power Pressure Boiler

0.8 Bar Min. / 10 Bar Max. Water Pressure

## Machine Capacity

| Coffee beans  | 1200 g / 171 cups |
|---------------|-------------------|
| Powdered Milk | 600 g / 150 cups  |
| Chocolate     | 800 g / 40 cups   |
| Coffee Cakes  | 80 cakes          |

## Productivity per hour

Hot water per hour 9.9 litres.

Espresso 90 cups.

Soluble drink 90 cups.

Cappuccino 70 cups.

**Drink Capacity** 

Espresso 150 cups.

Cappuccino (Powdered Milk) 150 cups.

Chocolate 40 cups.