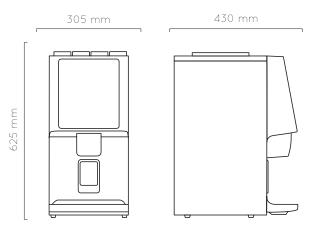

## **VITRO SI INSTANT**

The Vitro S1 Instant has been designed to fit the smallest spaces, it is an autonomous automatic coffee machine including four soluble products as standard – providing the consumer with a varied selection of hot beverages to choose from.