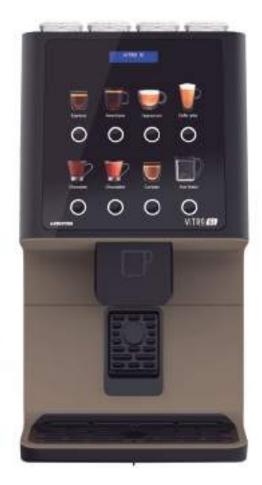

## **VITRO SI INSTANT**

The Vitro S1 Instant has been designed to fit the smallest spaces, it is an autonomous automatic coffee machine including four soluble products as standard – providing the consumer with a varied selection of hot beverages to choose from.