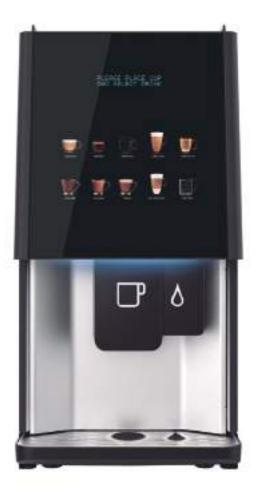

Is a quick and compact soluble machine that features two coffees, chocolate and milk as standard, together with the ability to substitute sugar or other soluble products.

Selection

∯

Tray

RGB Led

USB Connection

Hot Water Removable Spout