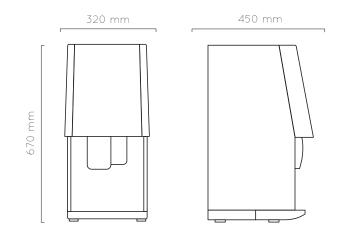

br>ressure      |                                | Espresso 240 cups.                   | $\ominus$  |
|                        |                                | Soluble drink 240 cups.              | ⓓ          |
| 1500 g / 250 cups      |                                | Cappuccino 80 cups.                  | $\bigcirc$ |
| 425 g / 265 cups       |                                | Drink Capacity                       |            |
| 1200 g / 300 cups      |                                | 5 075                                |            |
| 1200 g / 60 cups       |                                | Espresso 265 cups.                   | $\Box$     |
|                        |                                | Cappuccino (Powdered Milk) 265 cups. | $\bigcirc$ |

Chocolate 60 cups. 🛛 💭