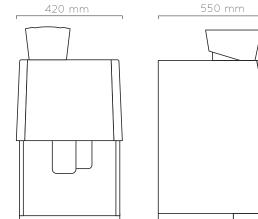

## VITRO S3 BEAN TO CUP

Offers a combination of freshly-ground and brewed bean coffee, chocolate and milk.

Selection

Removable Tray

Hot Water Spout

USB

Connection