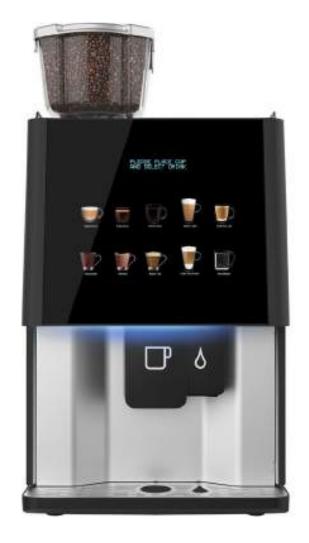

## VITRO S3 BEAN TO CUP

Offers a combination of freshly-ground and brewed bean coffee, chocolate and milk.

Selection

Removable Tray

Hot Water Spout

USB

Connection