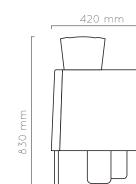

## VITRO S3 BEAN TO CUP

Offers a combination of freshly-ground and brewed bean coffee, chocolate and milk.

Selection

Removable Tray

Hot Water Spout

USB

Connection