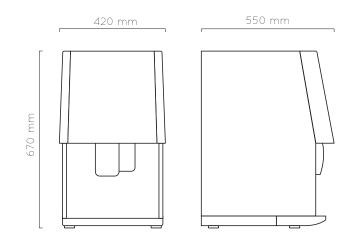

| ⓓ          |
| s Boiler<br>Pressure    |                               | Cappuccino 80 cups.                  | $\bigcirc$ |
|                         |                               | Drink Capacity                       |            |
| 1000 g / 400 cups       |                               | Espresso 265 cups.                   | $\ominus$  |
| 425 g / 265 cups        |                               | Cappuccino (Powdered Milk) 265 cups. | $\bigcirc$ |
| 1200 g / 300 cups       |                               |                                      |            |
| 1200 g / 60 cups        |                               | Chocolate 60 cups.                   | $\Box$     |
| 1500 g / 250 cups       |                               |                                      |            |