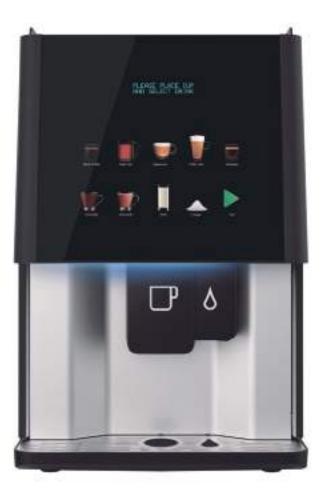

Incorporates a paperless fresh leaf tea brewing system, which adds freshly prepared leaf tea based drinks to the Vitro menu.

R

Selection

Tray

RGB Led

Connection

Spout

Brew Tea

## Machine capacity

Leaf Tea Instant Coffee Powdered Milk Chocolate Sugar

|                         | 🕲 230 Vac / 12A / 3kW / 50 Hz | Ŷ                                    | Eco mode   |
|-------------------------|-------------------------------|--------------------------------------|------------|
|                         |                               | Productivity per hour                |            |
| acity (Instant product) |                               | Soluble drink 240 cups.              | ⓓ          |
| s Boiler<br>Pressure    |                               | Cappuccino 80 cups.                  | $\bigcirc$ |
|                         |                               | Drink Capacity                       |            |
| 1000 g / 400 cups       |                               | Espresso 265 cups.                   | $\ominus$  |
| 425 g / 265 cups        |                               | Cappuccino (Powdered Milk) 265 cups. | $\bigcirc$ |
| 1200 g / 300 cups       |                               |                                      |            |
| 1200 g / 60 cups        |                               | Chocolate 60 cups.                   | $\Box$     |
| 1500 g / 250 cups       |                               |                                      |            |