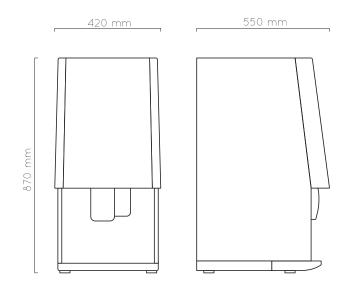

## VITRO S4 FRESH BREW TEA

Capacity is similar to what you'd expected in freestanding machines. This quick service machine is capable of producing a freshly brewed tea in just 20 seconds. A 10.1 inch HD Media player for inspirational or promotional videos can be included as an option.





Selection

æ

Tray

RGB Led





USB Removable Connection

Hot Water Spout



P Media Fresh Screen Brew Tea



## Technical features

2.4 litres atmospheric Boiler capacity (Instant product) 2.85 kW Max. power atmospheric Boiler 0.8 Bar Min. / 10 Bar Max. Water Pressure

## Machine capacity

Leaf Tea Instant Coffee Powdered Milk Chocolate Sugar