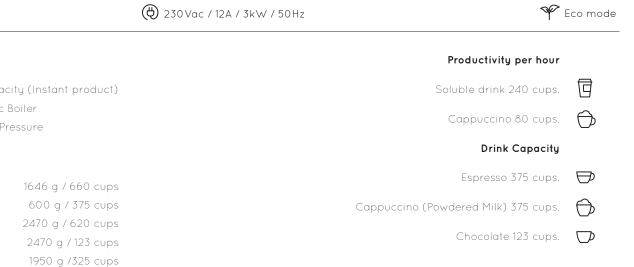

## Technical features

2.4 litres atmospheric Boiler capacity (Instant product) 2.85 kW Max. power atmospheric Boiler 0.8 Bar Min. / 10 Bar Max. Water Pressure

## Machine capacity

Leaf Tea Instant Coffee Powdered Milk Chocolate Sugar