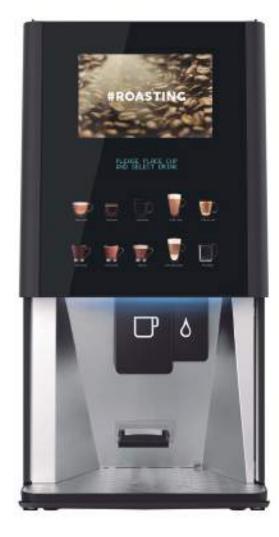

## **VITRO S4 INSTANT**

Is ideal for those locations where capacity is critical. It has the same configuration as the Vitro S2 Instant - with an additional 30% volume. The machine has a large capacity boiler for continuous supply and is prepared for jug serving. Additionally, a 10.1 inch screen can be installed as an option to deliver promotional or allergen/ nutritional information.

Screen

FP

Jug Facility Capacity