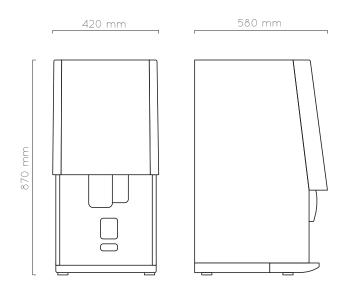

| Espresso 240 cups.                   |                               | biler<br>ssure                        |
| ⓓ                | Soluble drink 240 cups.              |                               |                                       |
| $\ominus$        | Cappuccino 80 cups.                  | 5 cups                        | 1950 g / 325 cups                     |
|                  | Drink Capacity                       | 5 cups                        | 600 g / 375 cups                      |
| $\ominus$        | Espresso 375 cups.                   |                               | 1560 g / 390 cups<br>1560 g / 78 cups |
| $\bigcirc$       | Cappuccino (Powdered Milk) 375 cups. |                               |                                       |

Chocolate 78 cups. 🛛 🕽