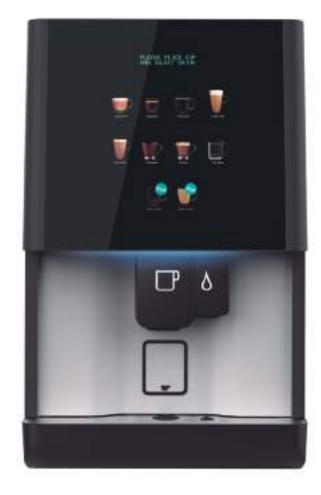

## **VITRO S5 ESPRESSO**

Offers the authentic taste of real espresso. The Vitro S5 offers 10 selection buttons and integrates a cup stand. This machine is recommended for unattended locations thanks to its high capacity and secured tray.

USB

Connection

 $\Box$ 

Espresso

Selection

High Capacity

Secured tray

\_\_\_\_\_ 55 Kg Machine