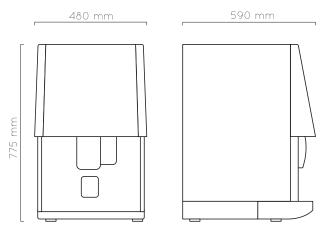

USB

Connection

 $\Box$ 

Espresso

Selection

High Capacity

Secured tray

\_\_\_\_\_ 55 Kg Machine