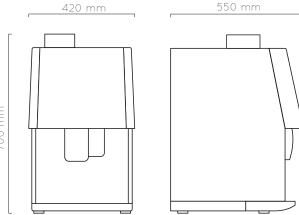

n

RGB Led





Tray



Spout



System





Fresh Brew Tea

↑ 45 Kg Machine





## Technical features

0.315 litres Pressure Boiler capacity (Espresso)

1.4 kW Max. power Pressure Boiler

2.4 litres atmospheric Boiler capacity (Instant product)

2.85 kW Max. power atmospheric Boiler

0.8 Bar Min. / 10 Bar Max. Water Pressure

## Machine capacity

| Coffee beans  | 1500 g / 210 cups |
|---------------|-------------------|
| Leaf Tea      | 550 g / 220 cups  |
| Powdered Milk | 1200g / 300 cups  |
| Chocolate     | 1200 g / 60 cups  |
| Grout Bin     | 65 cakes          |

## Productivity per hour

Hot water per hour 30 litres

Espresso 90 cups.

Soluble drink 240 cups.

Cappuccino 80 cups.

**Drink Capacity** 

Espresso 210 cups.

Cappuccino (Powdered Milk) 210 cups.

Chocolate 60 cups.