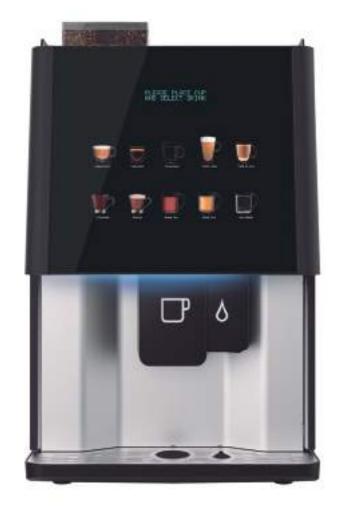

## VITRO X3 DUO

Features high-pressure espresso technology and a freshleaf tea brewing system. A complete menu of coffee shop style drinks is available including fresh-brew tea.

Selection

RGB Led

Tray

Spout

System

Fresh Brew Tea

↑ 45 Kg Machine