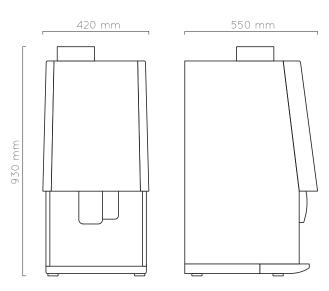

## VITRO X4 DUO

Provides genuine high pressure espresso coffee, freshbrew tea, chocolate and milk based drinks. The machine has a large product capacity and there's an optional Media Screen.

Touch Selection