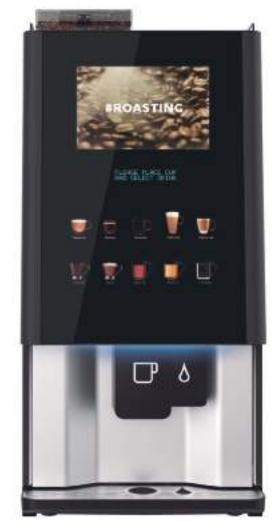

## VITRO X4 DUO

Provides genuine high pressure espresso coffee, freshbrew tea, chocolate and milk based drinks. The machine has a large product capacity and there's an optional Media Screen.

Touch Selection

RGB Led

Tray

Hot Water Spout

System

Connection

Fresh

Brew Tea

 $\Box$ 

 $\Box$ 

Hot water per hour 30 litres

Espresso 90 cups.

Soluble drink 240 cups.

Cappuccino 80 cups.