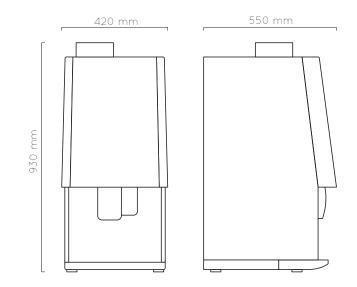

| $\Box$     | Chocolate 123 cups.                  | 65 cakes                     |