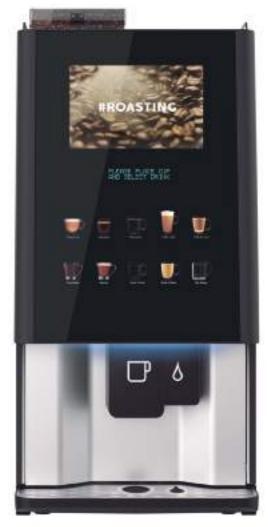

# **VITRO X4 ESPRESSO**

Combines a genuine espresso coffee based menu, with the capacity of a Free Standing machine. There's also the option of incorporating an attractive and useful Media Screen.

Selection

Tray

 $\bigcirc$ 

RGB Led

USB Removable Connection

Hot Water Spout

 $\square$ High Capacity

Dual Boiler Espresso System

Screen