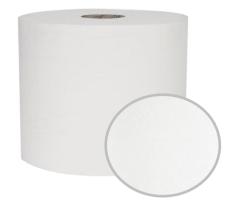

## 2ply White Roll Towel LE 200m x

6P

| Product Code:     | RT2W200LP   |
|-------------------|-------------|
| Date of Issue:    | 04.01.21    |
| Commodity Code    | 48 18 20 91 |
| Country of Origin | UK          |

| Roll Spec:     |                |
|----------------|----------------|
| Paper Type:    | Pure           |
| Colour:        | White          |
| Ply:           | 2              |
| Sheet Width:   | 200mm          |
| Roll Length:   | 200m           |
| Core Diameter: | 38mm           |
| Roll Diameter: | 195mm          |
| Barcode:       | 05010146007431 |

## Key Features:

- Premium laminated and embossed roll towel
- Soft, absorbent and strong
- Long lasting, compatible with a number of dispensers
- Made with pure pulp

Compatible Dispenser:

Raphael Mechanical, Lever and Electronic Dispensers MHFSMORA / MHFBLURA / MHFWHTRA LEVSMORA / LEVBLURA / LEVWHTRA ELESMORA / ELEBLURA / ELEWHTRA