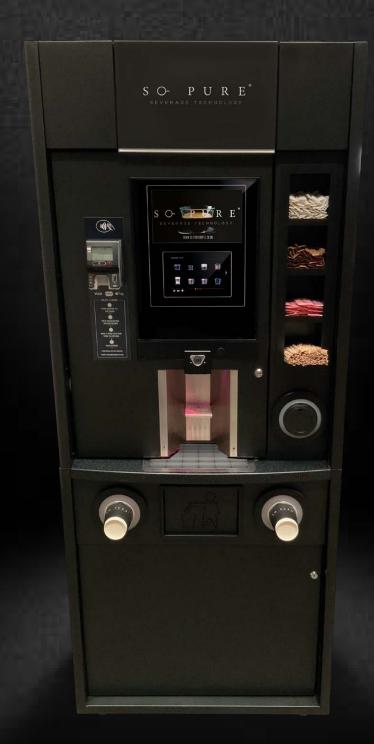

- TOGO EXPRESS. COFFEE TOWER PREVIEW -2468 SO-PURE

BEVERAGE TECHNOLOGY

Create a destination for your coffee by offering the ultimate Coffee-to-go towers. Fully customised to fit into your environment the So Pure drinks centre provides your customers with everything they'll need for the very best in coffee to go experiences.

Data: Automated Coffee Report 2021 Figures are correct as of May 2021

Combining innovative technology and the same great So Pure taste, the premium quality system offered by the Tower provides customers with a smoother self-service experience: plus, compared to its competitors, the So Pure Tower takes up a Sq space of 6.25sq ft or 0.58 sq Mtrs.