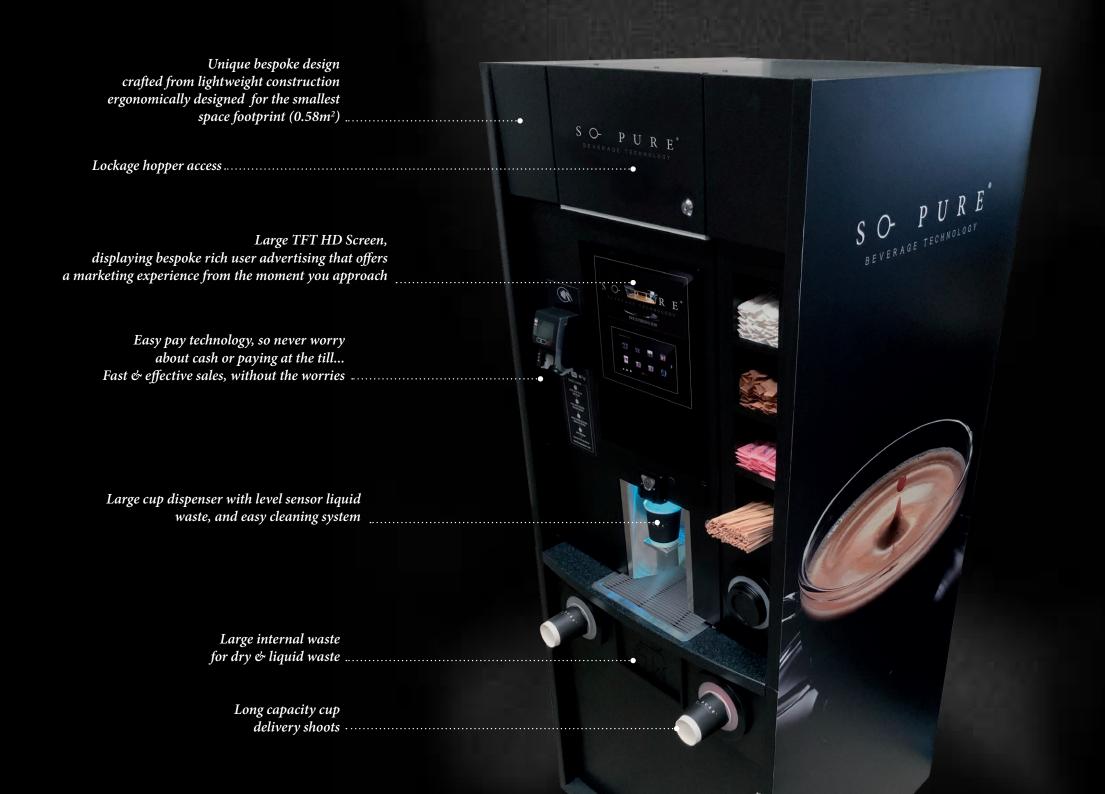

Data: Automated Coffee Report 2021 Figures are correct as of May 2021

Combining innovative technology and the same great So Pure taste, the premium quality system offered by the Tower provides customers with a smoother self-service experience: plus, compared to its competitors, the So Pure Tower takes up a Sq space of 6.25sq ft or 0.58 sq Mtrs.

## A Pure Advantage

With our large TFT Screen display offering still and video media, the Togo Coffee Tower offers even more value than just an amazing 'Coffee on the go'.

Being the only Coffee tower on the UK beverage market offering a dedicated media channel options allowing user advertising data or direct feeds from the likes of BBC News, Weather, Sky News, Transport, Vimeo, YouTube and Instagram.

Create schedules & playlists remotely, upload unlimited photos, videos & docs and publish, crafting your experience from the moment you approach with that perfect espresso, targeting your drinking audience.

## **TECHNICAL SPECIFICATIONS**

| Capacity p/hour:                               | 100 cups ( <b>120ml</b> )        |
|------------------------------------------------|----------------------------------|
| Dispensing speed:                              | App. 35 sec ( <b>120ml</b> )     |
| Dimensions:                                    | H x W x D: 1800* x 750mm x 720mm |
| Space:                                         | 6.25 sq ft or 0.58 sq Mtr        |
| Maximum cup height:                            | Variable                         |
| Power rating:                                  | x2 13Amp                         |
| Water connection:                              | 3/4" BSP                         |
| TECHNICAL OPTIONS                              |                                  |
| Hopper canister adaptor (2kg bean canister)    |                                  |
| Various coin and / contactless payment systems |                                  |
| Bespoke branding                               |                                  |