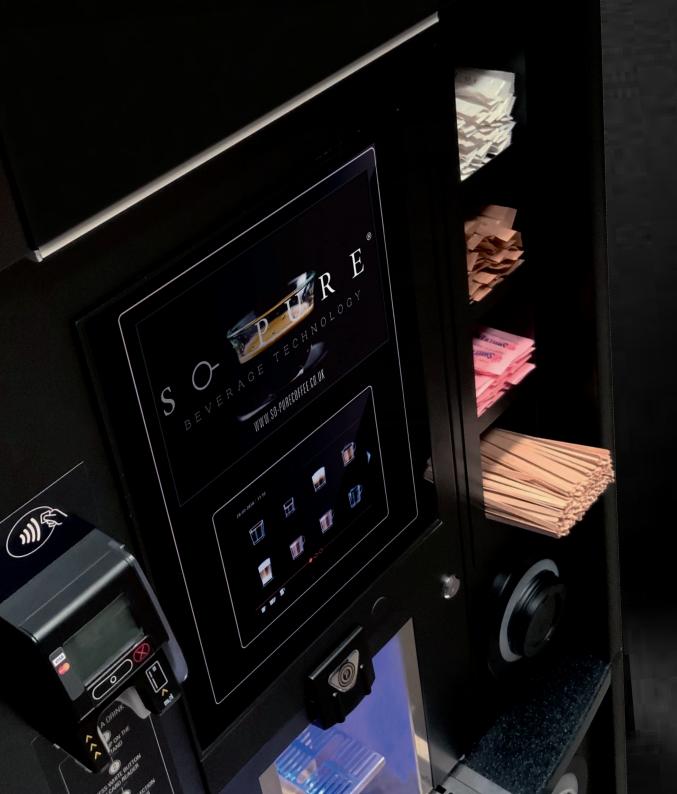

## A Pure Advantage

With our large TFT Screen display offering still and video media, the Togo Coffee Tower offers even more value than just an amazing 'Coffee on the go'.

Being the only Coffee tower on the UK beverage market offering a dedicated media channel options allowing user advertising data or direct feeds from the likes of BBC News, Weather, Sky News, Transport, Vimeo, YouTube and Instagram.

Create schedules & playlists remotely, upload unlimited photos, videos & docs and publish, crafting your experience from the moment you approach with that perfect espresso, targeting your drinking audience.

## **TECHNICAL SPECIFICATIONS**

| Capacity p/hour:                               | 100 cups ( <b>120ml</b> )        |
|------------------------------------------------|----------------------------------|
| Dispensing speed:                              | App. 35 sec ( <b>120ml</b> )     |
| Dimensions:                                    | H x W x D: 1800* x 750mm x 720mm |
| Space:                                         | 6.25 sq ft or 0.58 sq Mtr        |
| Maximum cup height:                            | Variable                         |
| Power rating:                                  | x2 13Amp                         |
| Water connection:                              | 3/4" BSP                         |
| TECHNICAL OPTIONS                              |                                  |
| Hopper canister adaptor (2kg bean canister)    |                                  |
| Various coin and / contactless payment systems |                                  |
| Bespoke branding                               |                                  |