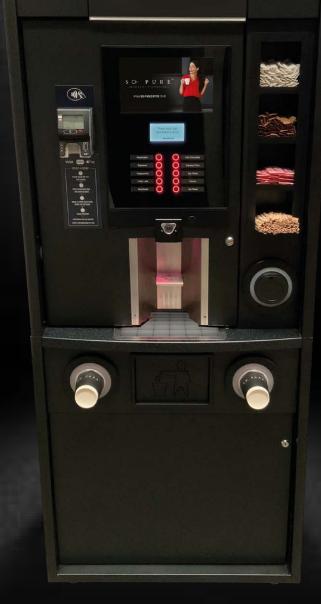

## A Pure Advantage

With our large TFT Screen display offering still and video media, the Togo Coffee Tower offers even more value than just an amazing 'Coffee on the go'.

Being the only Coffee tower on the UK beverage market offering a dedicated media channel options allowing user advertising data or direct feeds from the likes of BBC News, Weather, Sky News, Transport, Vimeo, YouTube and Instagram.

Create schedules & playlists remotely, upload unlimited photos, videos & docs and publish, crafting your experience from the moment you approach with that perfect espresso, targeting your drinking audience.